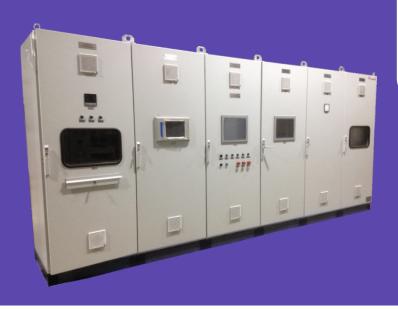

# **Unit Control Panel**

Process plant equipment monitoring and control using complex logic

#### **Salient Features**

- Safety level up to SIL 3 > Historical trending
- More than 2000 I/O s  $\rightarrow$  Prognostic analysis